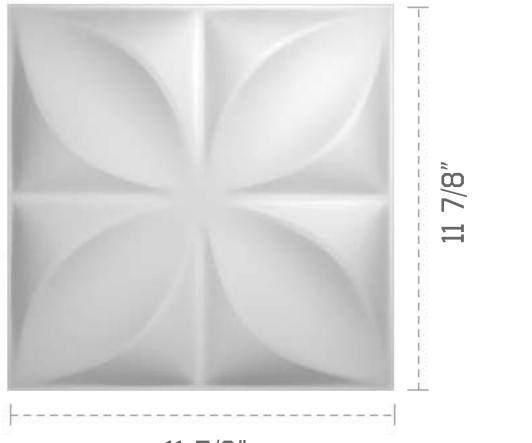

## 11 7/8"W X 11 7/8"H HELENE ENDURAWALL DECORATIVE 3D WALL PANEL, WHITE

11 7/8"

**FRONT** 

**PROFILE** 

EKENA MILLWORK 2300 WEST MAIN ST. CLARKSVILLE, TX 75426 TOLL FREE: 866-607-0453 WWW.EKENAMILLWORK.COM